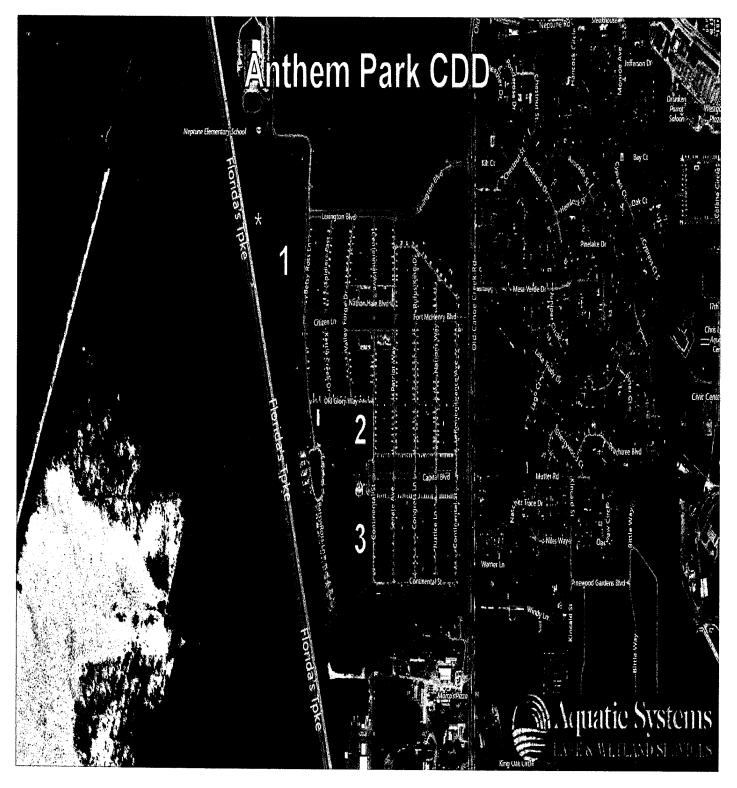

Sincerely,

Ms. Comings-Thibault

Patricia Comings-Thibault District Manager

cc: Attorney

Engineer

**District Records** 

District: ANTHEM PARK COMMUNITY DEVELOPMENT DISTRICT Date of Meeting: Friday, November 09, 2018 Time: 9:00 A.M. Location: Anthem Park Clubhouse 2090 Continental Street St. Cloud, FL Dial -in Number: 712-775-7031 Guest Access Code: 109-516-380 Agenda I. **Roll Call** II. **Audience Comments** – (limited to 3 minutes per individual for agenda items-*Supervisors will respond during agenda item presentation)* III. **Administration Items** Exhibit 1 A. Amenity Manager Report ➤ Police Call Log > Security Service Report (To Be Distributed) ➤ Landscape Maintenance Visual Scorecard B. Consideration of the October 12, 2018 Meeting Minutes Exhibit 2 C. Acceptance of the Unaudited September 2018 Financial Statements Exhibit 3 IV. **Business Items** A. Presentation of McGee's Plumbing and Backflow Testing Exhibit 4 B. Discussion of Pool Access Hours Exhibit 5 C. Presentation of ACH from Osceola County Tax Collector Exhibit 6 D. Consideration of Pond Maintenance Proposals Exhibit 7 Aquatic System Sites #'s 1-3 - \$536 Monthly, \$6,432 Annually Site #1 Carp Barrier Installation - \$ 250 per Barrier Solitude Lake Management 2 Sites - \$180 Monthly, \$2,160 Annually